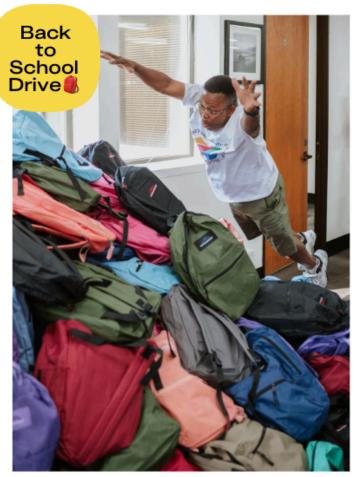

## 500

Backpacks were stuffed during the B2S drive, along with 31,825 other individual school supply items.

# 19

Families received emergency rental assistance in addition to 8 families who received emergency utility assistance. 500

Backpacks were stuffed during the B2S drive, along with 31,825 other individual school supply items.

Back

to

School Drive